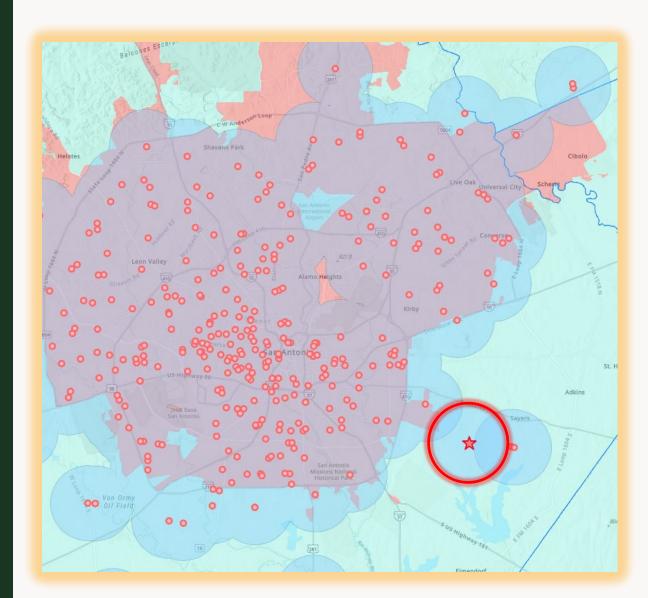

### Verifying Proximity Requirements

- The map proved to be especially useful for verifying the eligibility of sites that were near urban areas.
- Many sites that applied to operate as NC were located in rural areas on the periphery of cities, where summer sites are more densely clustered.
- The map features a filter tool for identifying sites within a 2-mile radius of any location.