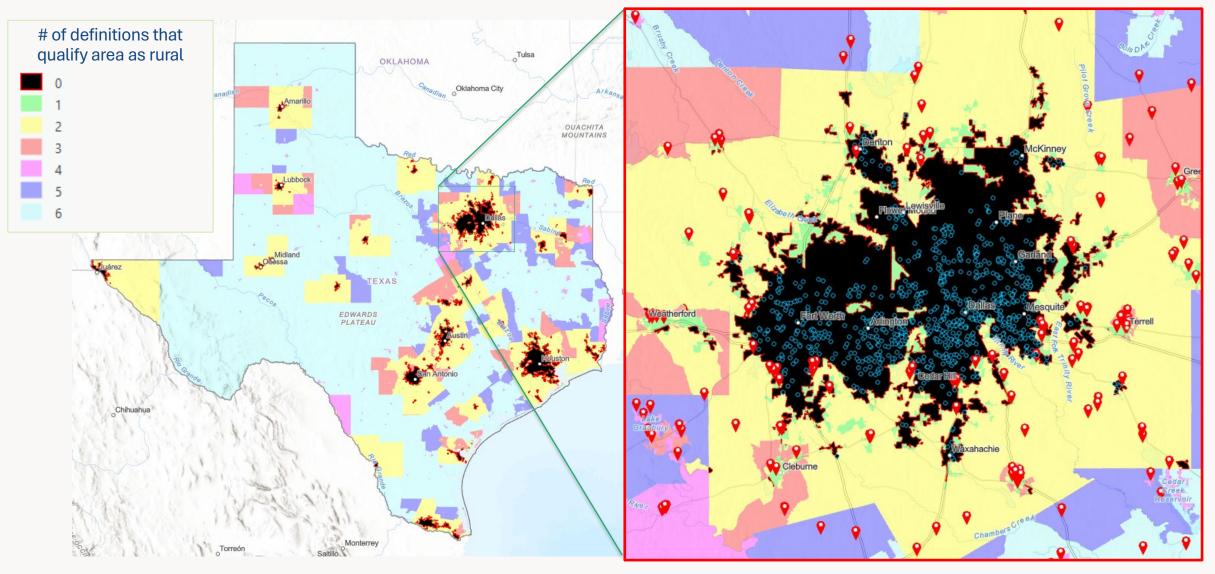

#### **USDA** uses 6 sources defining rurality:

- Metropolitan Statistical Areas (county-level)
- Rural-Urban Continuum Codes (county-level)
- Urban Influence Codes (county-level)
- Rural-Urban Commuting Area Codes (census tract-level)
- Census Blocks (census block-level)
- NCES Locales (distance-based)
- Meeting just 1 of these definitions qualifies the site as rural.
- We combined these 6 definitions into one map layer.

#### Total Applications:

- Texas is a big state... [Fig. 1]
- For summer 2024, TDA reviewed ~4,800 summer site applications in about 3 months.

#### Non-Congregate Applications:

- TDA planned for 500 applications, approximately 350 applications were submitted to offer NC service.
- Eligibility must be verified for each application.
- USDA provided a map for determining rurality. 🗹
- Verifying proximity limits and case-by-case exceptions would have been impossible to do manually... X