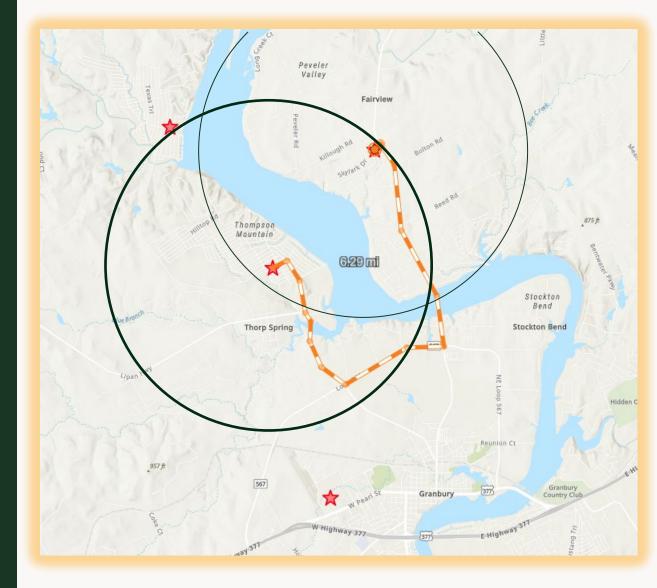

## Verifying Proximity Req. Exceptions

- The two sites on the right are within 2 miles of each other as the crow flies, but they are separated by Lake Granbury.
- The travel distance between the sites is actually 6.3 miles, which can be easily measured using the map's interface.

## Verifying Proximity Req. Exceptions

- Exceptions could be granted in some situations where two nearby sites have non-overlapping meal service schedules.
- Clicking a site on the map summons a pop-up with the site's meal schedule information, facilitating the verification process.
- The map also includes an operation date range filter to show only sites operating during a given time period.